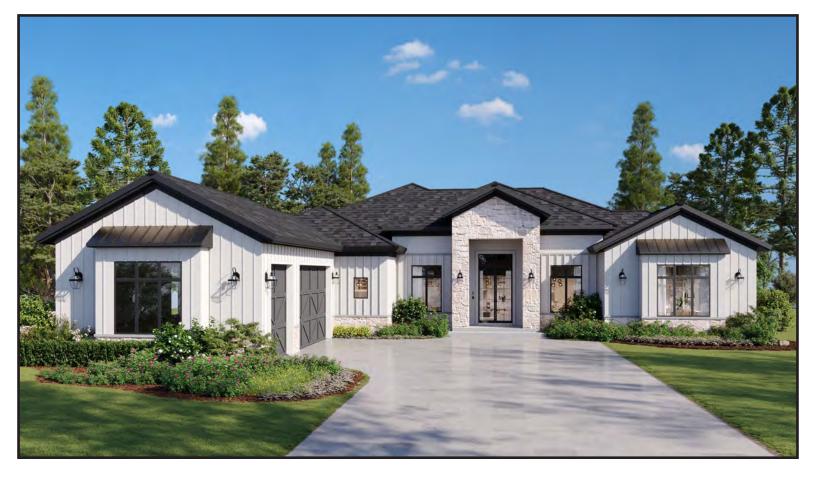

## **BELMONT MODEL**

Four Bedroom, Four and Two Half Bathrooms, Great Room, Dining Room, Pantry, Study, Flex Room, Outdoor Living, Three Car Garage

www.monarchbuilders.com

## **BELMONT MODEL**

Four Bedroom, Four and Two Half Bathrooms Great Room, Dining, Pantry, Study, Flex Room, Outdoor Living, Three Car Garage

| LIVING AREA    | 4,701 SQ.FT. |
|----------------|--------------|
| ENTRY          | 97 SQ.FT.    |
| OUTDOOR LIVING | 816 SQ.FT.   |
| GARAGE         | 898 SQ.FT.   |
| TOTAL AREA     | 6,512 SQ.FT. |