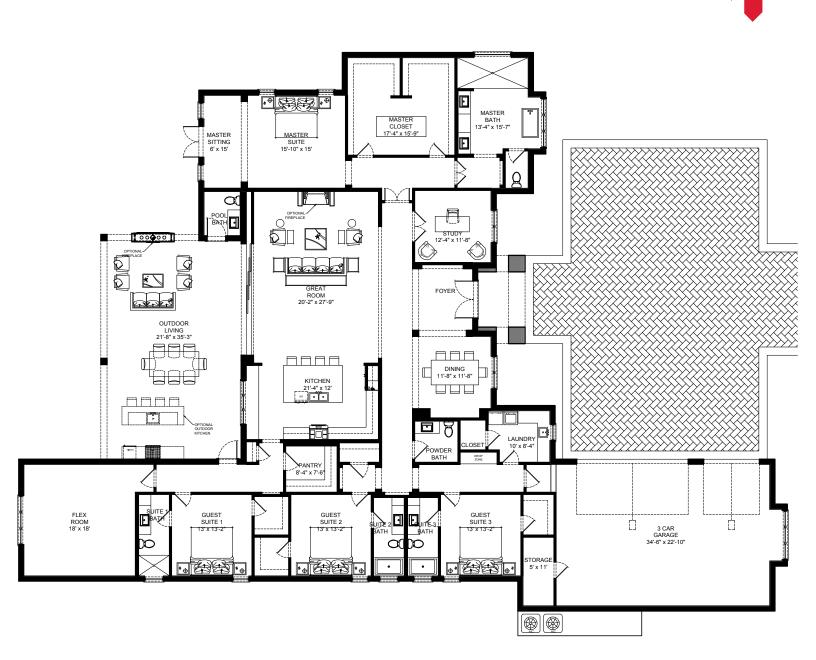

## **BELMONT MODEL**

Four Bedroom, Four and Two Half Bathrooms, Great Room, Dining Room, Pantry, Study, Flex Room, Outdoor Living, Three Car Garage

www.monarchbuilders.com

## **BELMONT MODEL**

Four Bedroom, Four and Two Half Bathrooms Great Room, Dining, Pantry, Study, Flex Room, Outdoor Living, Three Car Garage

| LIVING AREA    | 4,701 SQ.FT. |
|----------------|--------------|
| ENTRY          | 97 SQ.FT.    |
| OUTDOOR LIVING | 816 SQ.FT.   |
| GARAGE         | 898 SQ.FT.   |
| TOTAL AREA     | 6,512 SQ.FT. |